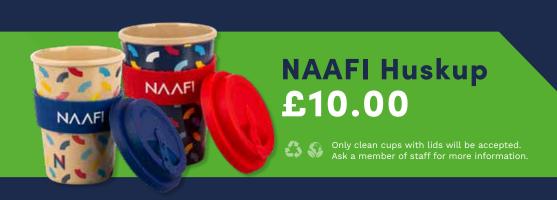

Each year 2.5 billion cups are thrown away after a single use.

Add a shot of Coffee or Syrup for 50p

Make a change with us and save 25p every time you bring your own cup.