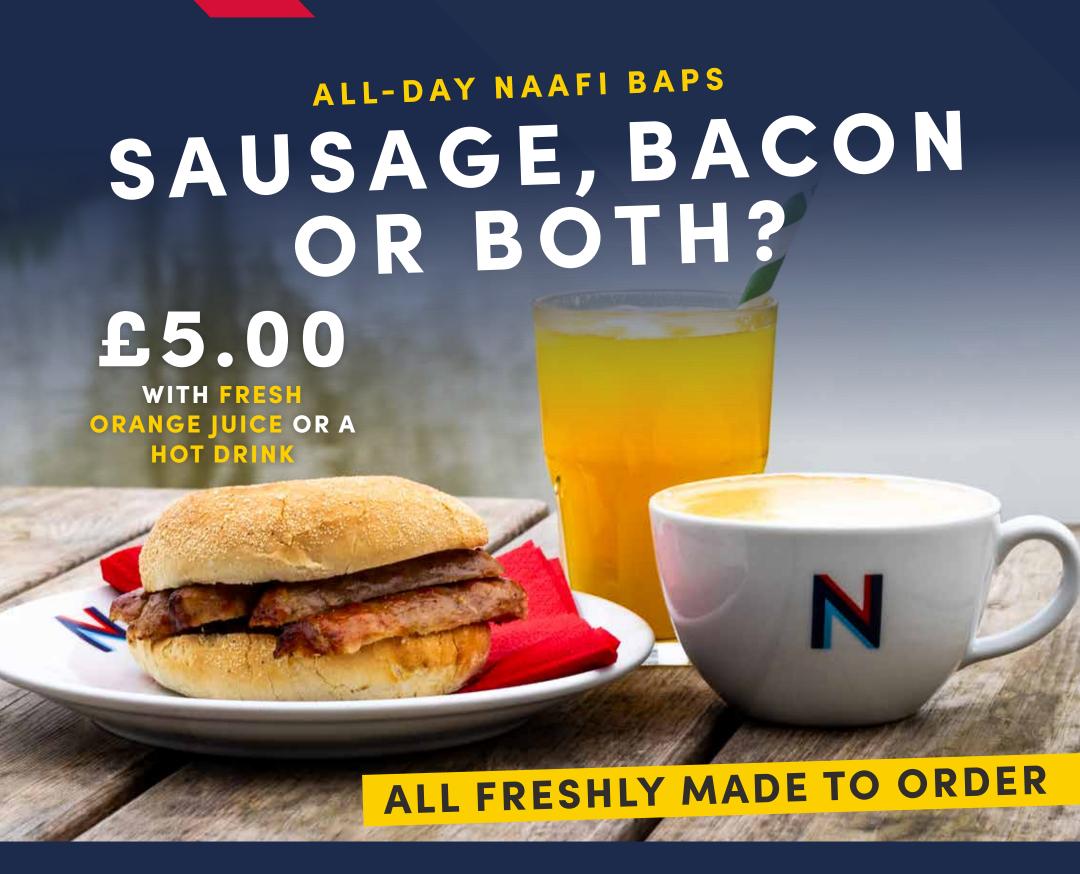

| Sausage Bap         | £3.50 |
|---------------------|-------|
| Bacon Bap           | £3.50 |
| Sausage & Bacon Bap | £3.50 |
| Vegetarian Bap 💚    | £3.50 |

| Jacket Potato with Salad 💚            | £4.50 |
|---------------------------------------|-------|
| Jacket Potato with Coronation Chicken | £5.95 |
| Jacket Potato with Tuna               | £5.95 |
| Jacket Potato with Cheese & Beans 🥯   | £5.95 |